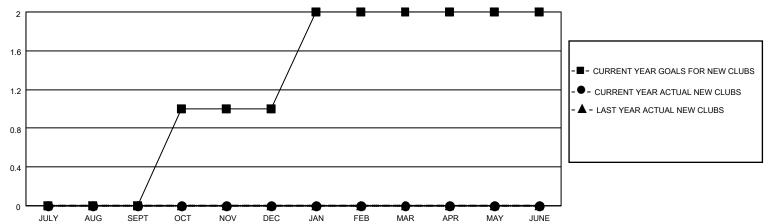

## GOALS AND ACTUAL NEW CLUBS CUMULATIVE

## MONTHLY MEMBERSHIP PROGRESS REPORT

LOCATION FLORIDA District 35 N Results as of: 8/31/2020

| Clubs         |               |             |               | Members               |                        |                         |                                                    |  |
|---------------|---------------|-------------|---------------|-----------------------|------------------------|-------------------------|----------------------------------------------------|--|
|               | RESULTS FOR   | R 2020-2021 |               | RESULTS FOR 2020-2021 |                        |                         |                                                    |  |
| QUARTER       | NEW CLUB GOAL | NEW CLUBS   | DROPPED CLUBS | QUARTER MEMI          | BER GROWTH NET<br>GOAL | MEMBER GROWTH<br>ACTUAL | DROPPED<br>MEMBERS ACTUAL<br>(including transfers) |  |
| JULY/AUG/SEPT | 0             | 0           | 2             | JULY/AUG/SEPT         | 0                      | 87                      | 48                                                 |  |
| OCT/NOV/DEC   | 1             | 0           | 0             | OCT/NOV/DEC           | 10                     | 0                       | 0                                                  |  |
| JAN/FEB/MAR   | 1             | 0           | 0             | JAN/FEB/MAR           | 8                      | 0                       | 0                                                  |  |
| APR/MAY/JUNE  | 0             | 0           | 0             | APR/MAY/JUNE          | 5                      | 0                       | 0                                                  |  |