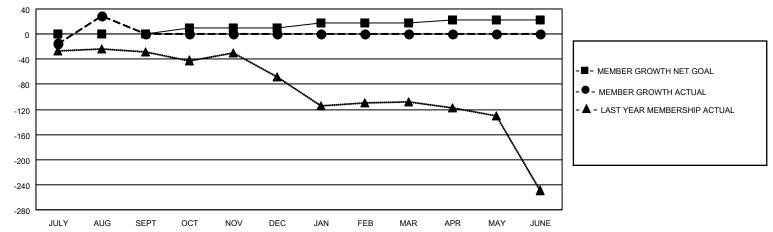

## GOALS AND ACTUAL MEMBERS CUMULATIVE

| DROPPED CLUBS: 2 |    | 11 CLUBS OF 58 ADDED 1 OR MORE NEW MEMBERS | GENDER DISTRIBUTION             |              |     |
|------------------|----|--------------------------------------------|---------------------------------|--------------|-----|
|                  |    | NEW MEMBER (8                              | MALE                            | 695 (54.85%) |     |
|                  |    |                                            | FEMALE                          | 572 (45.15%) |     |
| DROPPED MEMBERS  |    |                                            |                                 | ,            |     |
| DECEASED         | 3  | CLICK HERE FOR CUMULATIVE                  | TOTAL FAMILY UNIT MEMBERS       |              | 235 |
| CLUB CANCELLED 0 |    | MEMBERSHIP DATA                            |                                 |              |     |
| OTHER            | 45 |                                            | FAMILY MEMBERS PAYING HALF DUES |              | 123 |
| TOTAL            | 48 |                                            | 5020                            |              |     |

## MONTHLY MEMBERSHIP PROGRESS REPORT

LOCATION FLORIDA District 35 N Results as of: 8/31/2020

| Clubs         |               |             |               | Members               |                        |                         |                                                    |  |
|---------------|---------------|-------------|---------------|-----------------------|------------------------|-------------------------|----------------------------------------------------|--|
|               | RESULTS FOR   | R 2020-2021 |               | RESULTS FOR 2020-2021 |                        |                         |                                                    |  |
| QUARTER       | NEW CLUB GOAL | NEW CLUBS   | DROPPED CLUBS | QUARTER MEMI          | BER GROWTH NET<br>GOAL | MEMBER GROWTH<br>ACTUAL | DROPPED<br>MEMBERS ACTUAL<br>(including transfers) |  |
| JULY/AUG/SEPT | 0             | 0           | 2             | JULY/AUG/SEPT         | 0                      | 87                      | 48                                                 |  |
| OCT/NOV/DEC   | 1             | 0           | 0             | OCT/NOV/DEC           | 10                     | 0                       | 0                                                  |  |
| JAN/FEB/MAR   | 1             | 0           | 0             | JAN/FEB/MAR           | 8                      | 0                       | 0                                                  |  |
| APR/MAY/JUNE  | 0             | 0           | 0             | APR/MAY/JUNE          | 5                      | 0                       | 0                                                  |  |